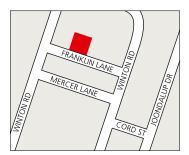

Joondalup 16 Franklin Lane

Middle Swan 321 Great Northern Hwy

South Guildford 1/260 Kalamunda Road

Subiaco Home Base, 55 Salvado Road