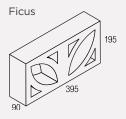

# Breeze Blocks

MID-CENTURY CONTEMPORARY BLOCKS

shop online 24/7 midlandbrick.com.au

What goes around comes around!
No longer just a remnant of yesteryear, breeze blocks are making a comeback for all the right reasons.

Our new range of breeze blocks is a playful interpretation of those vintage classics – and with three stunning designs, the range provides endless opportunities to experiment with patterns, shadow and light.

Cover image: artist's impression of Ficus block in-situ. Original build by Tony Tomizzi Builders. Inside cover image: artist's impression of Carnaval block in-situ. Original build by Brian Burke Homes.

## Breeze Blocks

## Carnaval





## **Ficus**





## Isabela





#### **BREEZE BLOCKS**

Blocks per sqm - 12.5 Blocks per pallet - 144 Weight per block - 9kg







# **Midland Brick**

For more information about Midland Brick

- Call us on **13 15 40**
- Visit our website at midlandbrick.com.au
- Prop into a Midland Brick Selection Centre or Reseller

Follow us on Social Media











Joondalup 16 Franklin Lane



Middle Swan 321 Great Northern Hwy



South Guildford 1/260 Kalamunda Road



Subiaco Home Base, 55 Salvado Road

#### Resellers

For the full list of regional resellers, head to midlandbrick.com.au/locations





Samples and displays should be viewed as a guide only. Colour/shade variations occur from batch to batch. Colours shown in this brochure are indicative only and should not be used for final selection. Whilst every effort is made to supply product consistent with brochures and examples, some colour and texture variation may