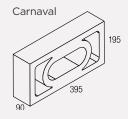

# Breeze Blocks

MID-CENTURY CONTEMPORARY BLOCKS

shop online 24/7 midlandbrick.com.au

What goes around comes around!
No longer just a remnant of yesteryear, breeze blocks are making a comeback for all the right reasons.

Our new range of breeze blocks is a playful interpretation of those vintage classics – and with three stunning designs, the range provides endless opportunities to experiment with patterns, shadow and light.

Cover image: artist's impression of Ficus block in-situ. Original build by Tony Tomizzi Builders. Inside cover image: artist's impression of Carnaval block in-situ. Original build by Brian Burke Homes.

## Breeze Blocks

## Carnaval





## **Ficus**





## Isabela





#### **BREEZE BLOCKS**

Blocks per sqm - 12.5 Blocks per pallet - 144 Weight per block - 9kg







# **Midland Brick**

For more information about Midland Brick

- Call us on **13 15 40**
- Visit our website at midlandbrick.com.au
- Prop into a Midland Brick Selection Centre or Reseller

Follow us on Social Media











Joondalup 16 Franklin Lane



Middle Swan 321 Great Northern Hwy



South Guildford 1/260 Kalamunda Road



Subiaco Home Base, 55 Salvado Road

#### Resellers

For the full list of regional resellers, head to midlandbrick.com.au/locations





Samples and displays should be viewed as a guide only. Colour/shade variations occur from batch to batch. Colours shown in this brochure are indicative only and should not be used for final selection. Whilst every effort is made to supply product consistent with brochures and examples, some colour and texture variation ma